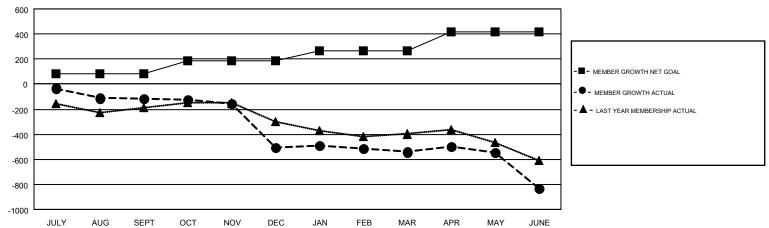

## GOALS AND ACTUAL MEMBERS CUMULATIVE

| DROPPED CLUBS: 28  DROPPED MEMBERS |              | 408 CLUBS OF 703 ADDED 1 OR MORE NEW MEMBERS | GENDER DISTRIBUTION  MALE 13,266 (73.29%)  FEMALE 4,835 (26.71%) |  |       |
|------------------------------------|--------------|----------------------------------------------|------------------------------------------------------------------|--|-------|
| DECEASED                           | 337          | CLICK HERE FOR CUMULATIVE                    | TOTAL FAMILY UNIT MEMBERS                                        |  | 3,382 |
| CLUB CANCELLED OTHER               | 212<br>1,652 | MEMBERSHIP DATA                              | FAMILY MEMBERS PAYING HALF                                       |  | 1,745 |
| TOTAL                              | 2,201        |                                              | DUES                                                             |  |       |