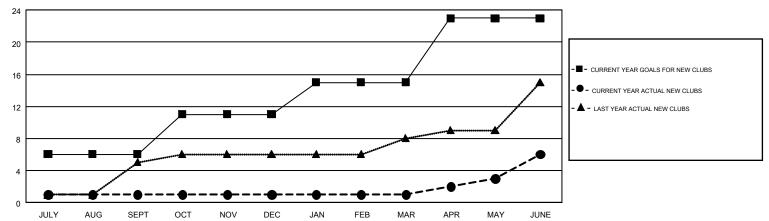

ULY/AUG/SEPT | 6             | 1         | 8             | JULY/AUG/SEPT         | 84                        | 285                     | 360                                          |  |
| OCT/NOV/DEC   | 5             | 0         | 6             | OCT/NOV/DEC           | 100                       | 343                     | 706                                          |  |
| JAN/FEB/MAR   | 4             | 0         | 6             | JAN/FEB/MAR           | 82                        | 370                     | 353                                          |  |
| APR/MAY/JUNE  | 8             | 5         | 8             | APR/MAY/JUNE          | 151                       | 539                     | 782                                          |  |

## GOALS AND ACTUAL NEW CLUBS CUMULATIVE



## GOALS AND ACTUAL MEMBERS CUMULATIVE



| DROPPED CLUBS: 28  DROPPED MEMBERS |              | 408 CLUBS OF 703 ADDED 1 OR MORE NEW MEMBERS | GENDER DISTRIBUTION  MALE 13,266 (73.29%)  FEMALE 4,835 (26.71%) |  |       |
|------------------------------------|--------------|----------------------------------------------|------------------------------------------------------------------|--|-------|
| DECEASED                           | 337          | CLICK HERE FOR CUMULATIVE                    | TOTAL FAMILY UNIT MEMBERS                                        |  | 3,382 |
| CLUB CANCELLED OTHER               | 212<br>1,652 | MEMBERSHIP DATA                              | FAMILY MEMBERS PAYING HALF                                       |  | 1,745 |
| TOTAL                              | 2